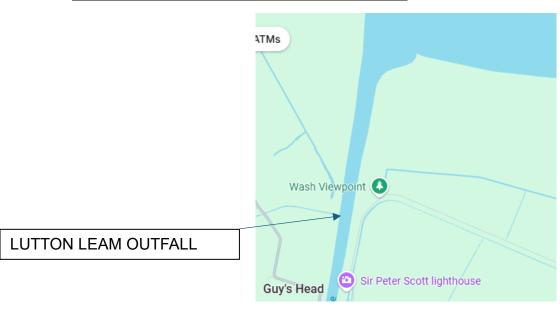

## **Lutton Leam Outfall**

Mariners are hereby advised of work being carried out at the Lutton Leam Outfall between 31st March 2025 to November 2025.

For installation of dam boards, replacement of 2 penstocks and 2 flaps valves. Installation of new row of sheet piles in front of existing.