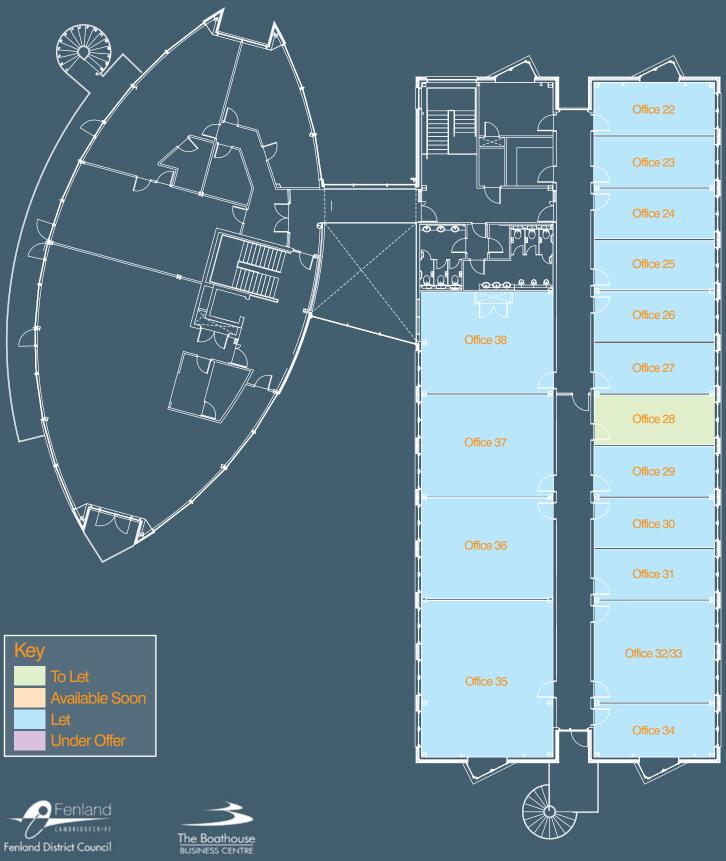

## The Boathouse Business Centre 1 Harbour Square, Nene Parade, Wisbech, PE13 3BH

### First Floor Availability - September 2024

#### Room Size and Rent Costs - September 2024

| Office No. | Net Area<br>(m²) | Net Area<br>(ft²) | Rent<br>(£/ft²) | Rent<br>(£/p.a.) | Rent<br>(£ p/m.) |
|------------|------------------|-------------------|-----------------|------------------|------------------|
| Office 14  | 23.25            | 250               | £21.85          | £5,467.64        | £455.64          |
| Office 28  | 19.63            | 211               | £21.85          | £4,617.22        | £384.77          |