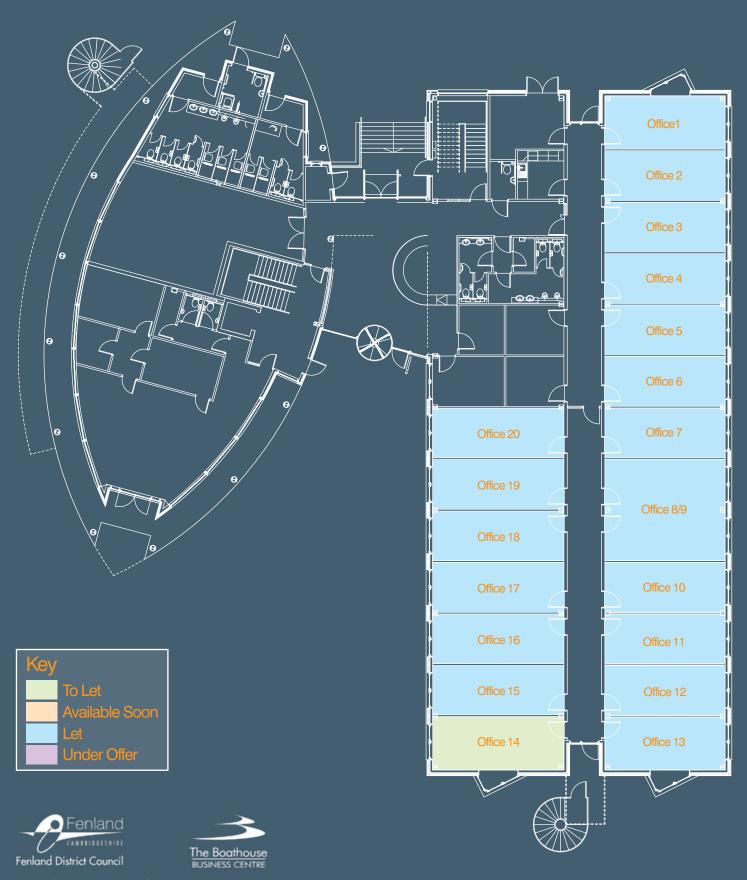

## The Boathouse Business Centre 1 Harbour Square, Nene Parade, Wisbech, PE13 3BH

#### Ground Floor Availability - September 2024

#### Room Size and Rent Costs - September 2024

| Office No. | Net Area<br>(m²) | Net Area<br>(ft²) | Rent<br>(£/ft²) | Rent<br>(£/p.a.) | Rent<br>(£ p/m.) |
|------------|------------------|-------------------|-----------------|------------------|------------------|
| Office 14  | 23.25            | 250               | £21.85          | £5,467.64        | £455.64          |
| Office 28  | 19.63            | 211               | £21.85          | £4,617.22        | £384.77          |