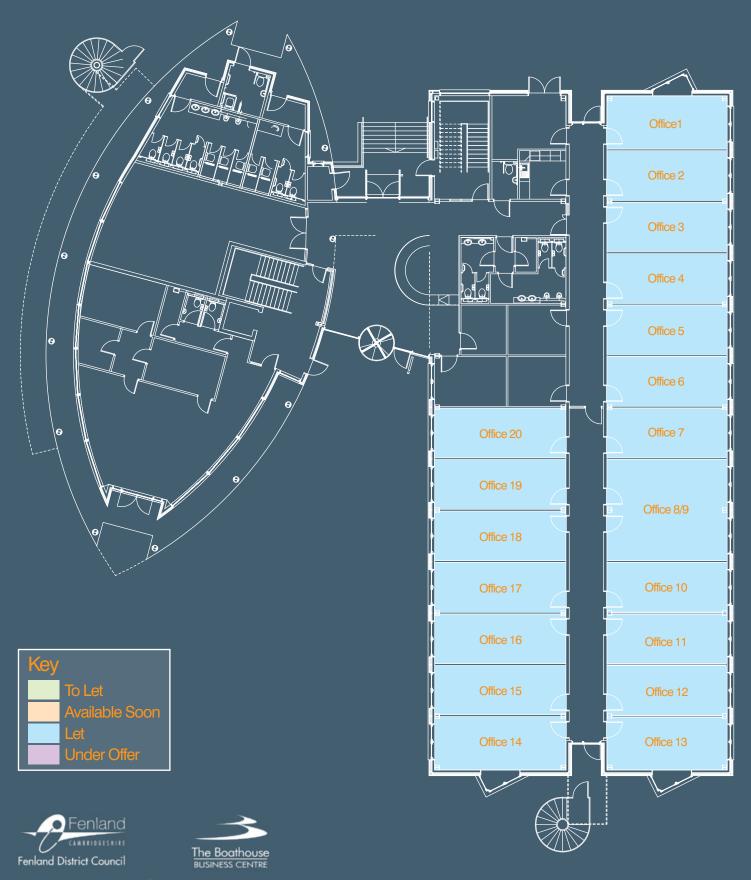

## The Boathouse Business Centre 1 Harbour Square, Nene Parade, Wisbech, PE13 3BH

### Ground Floor Availability - October 2024