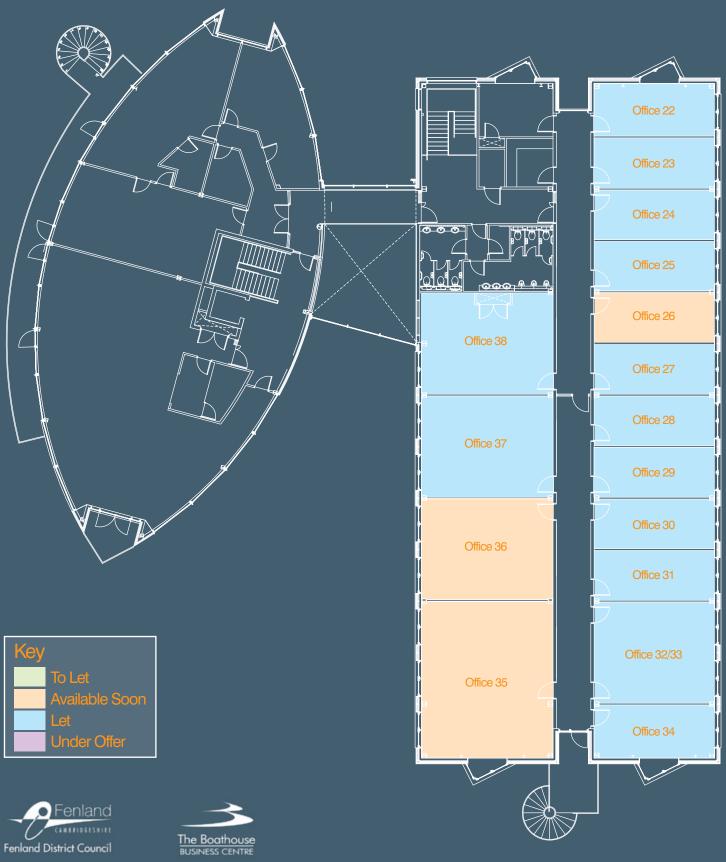

## The Boathouse Business Centre 1 Harbour Square, Nene Parade, Wisbech, PE13 3BH

### First Floor Availability - October 2024

Note: Rent is subject to VAT at the prevailing rate

#### Room Size and Rent Costs - October 2024

| Office No. | Net Area<br>(m²) | Net Area<br>(ft²) | Rent<br>(£/ft²) | Rent<br>(£/p.a.) | Rent<br>(£ p/m.) |
|------------|------------------|-------------------|-----------------|------------------|------------------|
| Office 26  | 19.80            | 213               | £21.85          | £4,656.59        | £388.05          |
| Office 35  | 68.23            | 734               | £21.85          | £16,047.18       | £1,337.26        |
| Office 36  | 45.16            | 486               | £21.85          | £10,621.22       | £885.10          |