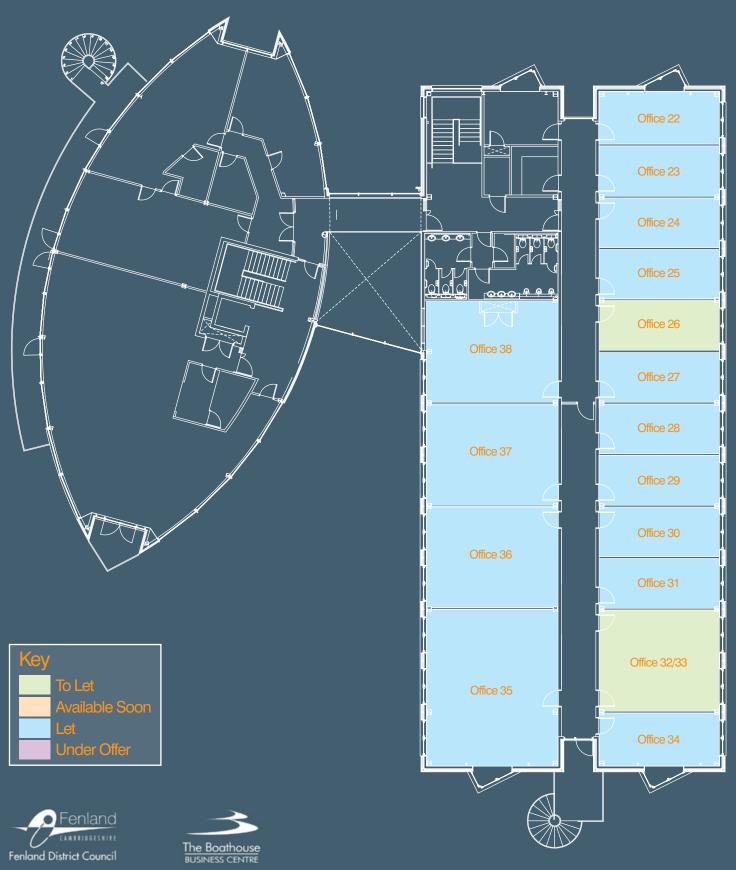

## The Boathouse Business Centre 1 Harbour Square, Nene Parade, Wisbech, PE13 3BH

#### First Floor Availability - May 2025

### Room Size and Rent Costs - May 2025

| Office No. | Net Area<br>(m²) | Net Area<br>(ft²) | Rent<br>(£/ft²) | Rent<br>(£/p.a.) | Rent<br>(£ p/m.) |
|------------|------------------|-------------------|-----------------|------------------|------------------|
| Office 26  | 19.80            | 213               | £21.85          | £4,656.59        | £388.05          |
| Office 32  | 19.82            | 213               | £21.85          | £4,660.47        | £388.37          |
| Office 33  | 19.82            | 213               | £21.85          | £4,661.25        | £388.44          |
| Office 39  | 47.20            | 508               | £24.00          | £12,192.00       | £1,016.00        |