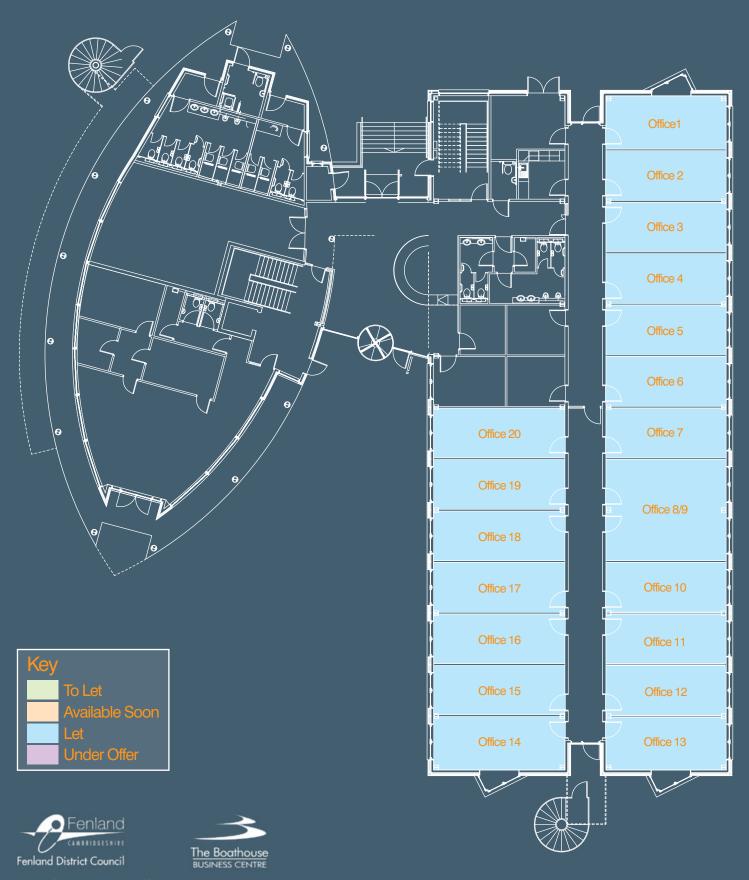

## The Boathouse Business Centre 1 Harbour Square, Nene Parade, Wisbech, PE13 3BH

#### Ground Floor Availability - May 2025